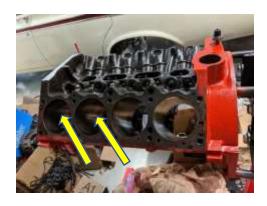

Poly 318 cylinder heads complete with valves, rocker shafts and rockers PAIR - \$300.00

318 POLY Block – Hot tanked, magna fluxed, bored and ready for use. - \$500.00

63 Poly 318 block, good block but needs bore as cylinders 1 and 3 scored - \$100.00 Includes cam, lifters, timing chain and gears, pushrods, pistons, rods