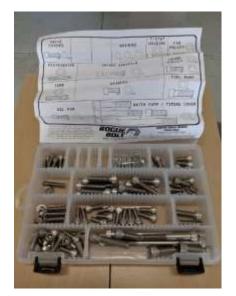

Craig Fountain Cast Aluminum Valve Covers - NEW - \$300.00

Rogue Bolt Stainless Hardware for 318 / 340 NEW - \$30.00

Poly 318 crank – just back from Steve's Custom Crank. Ready to use at +.030" / +.030" - \$100.00