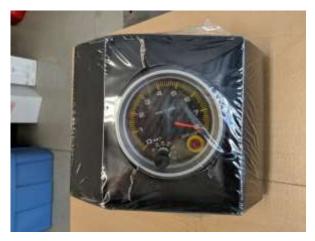

## Milodon Oil Pan – Extra Low Pro NEW – \$300.00

Milodon Pick Up – NEW \$45.00

Melling High Volume oil pump – NEW \$45.00

Melling HD Intermediate shaft with bushing – NEW – \$40.00

New tach 4/6/8 cylinder. Adjustable shift light. \$20.00