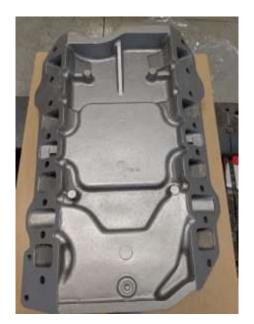

# \*\* Super Rare Weiand WPD 4D – Spectacular condition - \$700.00

March Billet Pulley Set Mopar Small Block with A/C and Power Steering – Serpentine – NEW \$850.00

https://marchperformance.com/chrysler/chrysler-small-block-318-340-360/pulley-and-bracket-kits/chrysler-318-340-360-c-i-alternator-w-optional-power-steering-and-a-c-deluxe-style-serpentine-bracket-and-pulley-kit.html