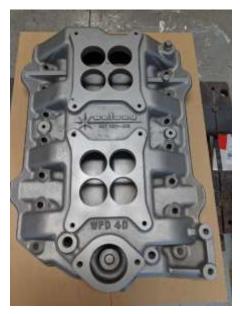

# \*\* Super Rare Weiand WPD 4D – Spectacular condition - \$700.00

March Billet Pulley Set Mopar Small Block with A/C and Power Steering – Serpentine – NEW \$850.00

https://marchperformance.com/chrysler/chrysler-small-block-318-340-360/pulley-and-bracket-kits/chrysler-318-340-360-c-i-alternator-w-optional-power-steering-and-a-c-deluxe-style-serpentine-bracket-and-pulley-kit.html