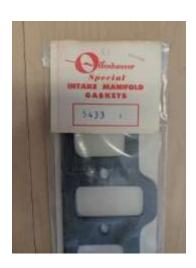

Convert Poly to use oil canister type filter – New \$15.00

Offenhauser Intake Manifold gaskets - New \$10.00