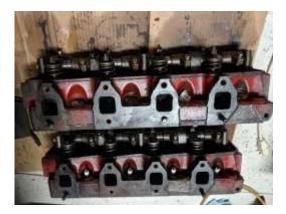

Poly 318 cylinder heads complete with valves, rocker shafts and rockers PAIR - \$300.00

318 POLY Block – Hot tanked, magna fluxed, bored and ready for use. - \$500.00

63 Poly 318 block, good block but needs bore as cylinders 1 and 3 scored - \$100.00 Includes cam, lifters, timing chain and gears, pushrods, pistons, rods