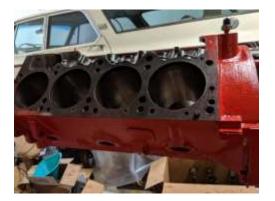

Poly 318 cylinder heads complete with valves, rocker shafts and rockers PAIR - \$300.00

318 POLY Block – Hot tanked, magna fluxed, bored and ready for use. - \$500.00

63 Poly 318 block, good block but needs bore as cylinders 1 and 3 scored - \$100.00 Includes cam, lifters, timing chain and gears, pushrods, pistons, rods