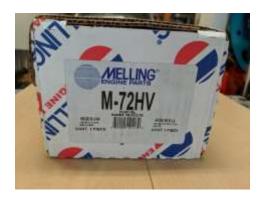

## Milodon Oil Pan – Extra Low Pro NEW – \$300.00

Milodon Pick Up – NEW \$45.00

Melling High Volume oil pump – NEW \$45.00

Melling HD Intermediate shaft with bushing – NEW – \$40.00

New tach 4/6/8 cylinder. Adjustable shift light. \$20.00