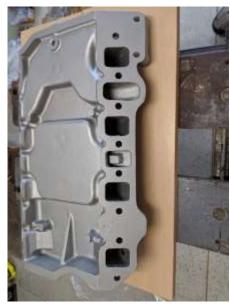

# \*\* Super Rare Weiand WPD 4D – Spectacular condition - \$700.00

March Billet Pulley Set Mopar Small Block with A/C and Power Steering – Serpentine – NEW \$850.00

https://marchperformance.com/chrysler/chrysler-small-block-318-340-360/pulley-and-bracket-kits/chrysler-318-340-360-c-i-alternator-w-optional-power-steering-and-a-c-deluxe-style-serpentine-bracket-and-pulley-kit.html