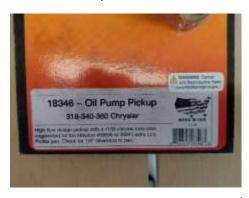

## Milodon Oil Pan – Extra Low Pro NEW – \$300.00

Milodon Pick Up – NEW \$45.00

Melling High Volume oil pump – NEW \$45.00

Melling HD Intermediate shaft with bushing – NEW – \$40.00

New tach 4/6/8 cylinder. Adjustable shift light. \$20.00