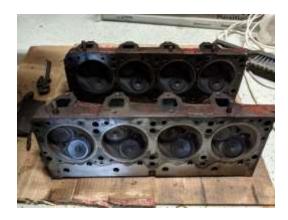

Poly 318 cylinder heads complete with valves, rocker shafts and rockers PAIR - \$300.00

318 POLY Block – Hot tanked, magna fluxed, bored and ready for use. - \$500.00

63 Poly 318 block, good block but needs bore as cylinders 1 and 3 scored - \$100.00 Includes cam, lifters, timing chain and gears, pushrods, pistons, rods