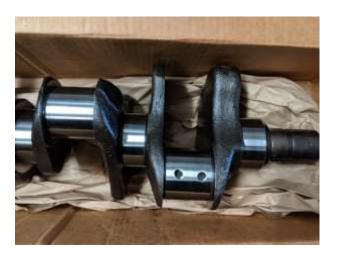

Craig Fountain Cast Aluminum Valve Covers - NEW - \$300.00

Rogue Bolt Stainless Hardware for 318 / 340 NEW - \$30.00

Poly 318 crank – just back from Steve's Custom Crank. Ready to use at +.030" / +.030" - \$100.00

# New Main and rod bearings +.030" / +.030" - \$50.00 for both