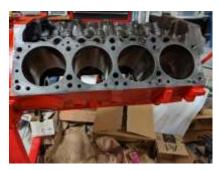

Poly 318 cylinder heads complete with valves, rocker shafts and rockers PAIR - \$300.00

318 POLY Block – Hot tanked, magna fluxed, bored and ready for use. - \$500.00

63 Poly 318 block, good block but needs bore as cylinders 1 and 3 scored - \$100.00 Includes cam, lifters, timing chain and gears, pushrods, pistons, rods