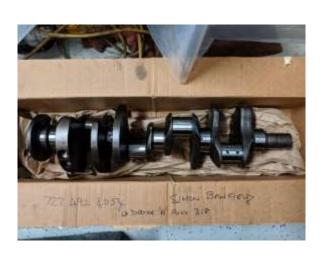

Craig Fountain Cast Aluminum Valve Covers - NEW - \$300.00

Rogue Bolt Stainless Hardware for 318 / 340 NEW - \$30.00

Poly 318 crank – just back from Steve's Custom Crank. Ready to use at +.030" / +.030" - \$100.00

# New Main and rod bearings +.030" / +.030" - \$50.00 for both