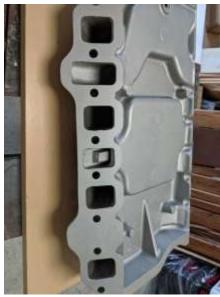

# \*\* Super Rare Weiand WPD 4D – Spectacular condition - \$700.00

March Billet Pulley Set Mopar Small Block with A/C and Power Steering – Serpentine – NEW \$850.00

https://marchperformance.com/chrysler/chrysler-small-block-318-340-360/pulley-and-bracket-kits/chrysler-318-340-360-c-i-alternator-w-optional-power-steering-and-a-c-deluxe-style-serpentine-bracket-and-pulley-kit.html