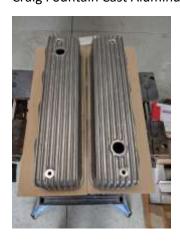

Craig Fountain Cast Aluminum Valve Covers - NEW - \$300.00

Rogue Bolt Stainless Hardware for 318 / 340 NEW - \$30.00

Poly 318 crank – just back from Steve's Custom Crank. Ready to use at +.030" / +.030" - \$100.00